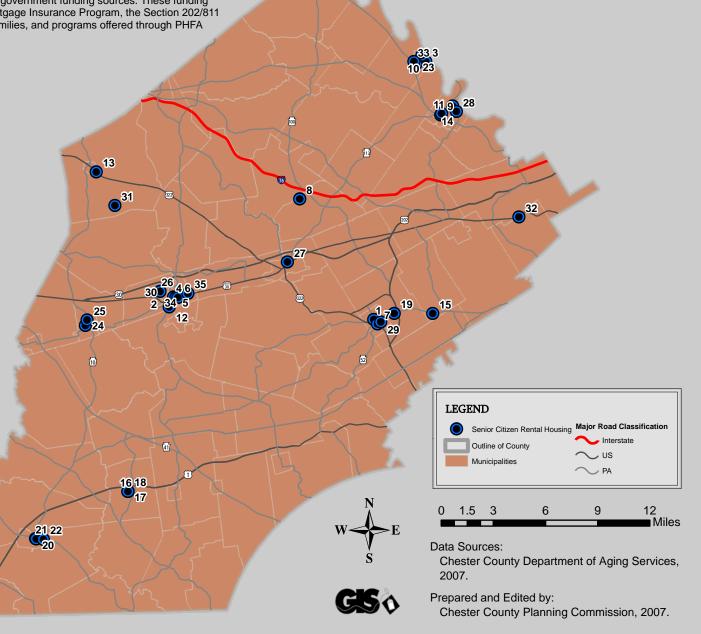

## Senior Citizen Rental Housing in Chester County Planning Commission Map Series

The guide above lists rental housing developments in Chester County that are available for seniors. Many units are constructed and/or operaterated using government funding sources. These funding sources include federal programs such as: HUD's Mortgage Insurance Program, the Section 202/811 Housing Program for Elderly and the Handicapped Families, and programs offered through PHFA

(Pennsylvania Housing Finance Agency).

| Establishments                        | ID |
|---------------------------------------|----|
| 222 NORTH CHURCH STREET               | 1  |
| ASH PARK TERRACE                      | 2  |
| BARD COMPLEX                          | 3  |
| CHESTNUT COURT APARTMENTS             | 4  |
| CITY CLOCK APARTMENTS                 | 5  |
| COATESVILLE TOWERS                    | 6  |
| DENNEY-REYBURN BUILDING               | 7  |
| EAGLEVIEW SENIOR APARTMENTS           | 8  |
| EPISCOPAL HOUSE                       | 9  |
| THE FLAG HOUSE                        | 10 |
| FRENCH CREEK MANOR APARTMENTS         | 11 |
| HARRISON SENIOR LIVING OF COATESVILLE | 12 |
| HONEY BROOK GARDENS                   | 13 |
| KING TERRACE                          | 14 |
| LOCUST COURT                          | 15 |
| LUTHER HOUSE I                        | 16 |
| LUTHER HOUSE II                       | 17 |
| LUTHER HOUSE III                      | 18 |
| MAPLE COURT OF WEST CHESTER           | 19 |
| OXFORD HOTEL                          | 20 |
| OXFORD TERRACE                        | 21 |
| OXFORD VILLAGE                        | 22 |
| PARK SPRING APARTMENTS                | 23 |
| PARKESBURG SCHOOL APARTMENTS          | 24 |
| PARKESEDGE ELDERLY APARTMENTS         | 25 |
| REGENCY PARK APARTMENTS               | 26 |
| ST. JAMES PLACE                       | 27 |
| ST. PETER'S PLACE                     | 28 |
| SPRUCE COURT OF WEST CHESTER          | 29 |
| STEEL CITY APARTMENTS                 | 30 |
| TEL HAVEN APARTMENTS                  | 31 |
| TRINITY HOUSE                         | 32 |
| VINCENT HEIGHTS                       | 33 |
| THE WASHINGTON HOUSE                  | 34 |
| W.C. ATKINSON APARTMENTS              | 35 |