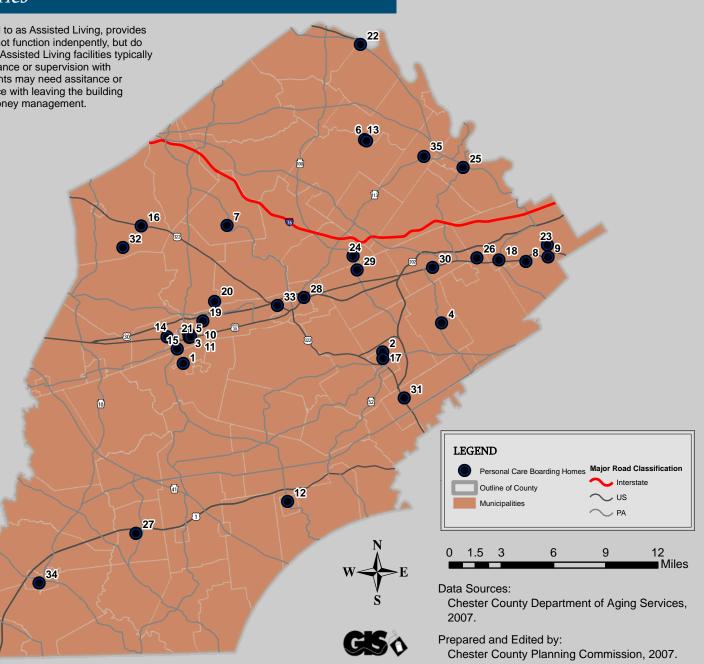

## Personal Care Boarding Homes in Chester County Planning Commission Map Series

Personal Care Boarding Homes, sometimes referred to as Assisted Living, provides a residential setting for four or more adults who cannot function indenpently, but do not need the services of a nursing home or hospital. Assisted Living facilities typically provide a combination of housing, meals, ans assistance or supervision with personal care such as bathing and dressing. Residents may need assitance or supervision taking perscribed medications; assistance with leaving the building in the event of an emergency; or matters such as money management.

| Establishments                                             | ID       |
|------------------------------------------------------------|----------|
| A.N.D WE CARE PERSONAL CARE HOME                           | 1        |
| BARCLAY FRIENDS                                            | 2        |
| BEATRICE PERSONAL CARE HOME                                | 3        |
| BELLINGHAM RETIREMENT LIVING                               | 4        |
| BROWN'S PERSONAL CARE                                      | 5        |
| BUTTONWOOD                                                 | 6        |
| COLONIAL WOODS                                             | 7        |
| DEVEREUX WHITLOCK PERSONAL CARE HOMES                      | 8        |
| DEVON MANOR                                                | 9        |
| F, S, & R PERSONAL CARE HOME                               | 10<br>11 |
| F, S, & R PERSONAL CARE HOME<br>FRIENDS HOME IN KENNETT    | 12       |
| GHEEL HOUSE                                                | 13       |
| GLENCREST MANOR INC                                        | 14       |
| HARRISON SENIOR LIVING OF COATESVILLE                      | 15       |
| HEATHERWOOD                                                | 16       |
| THE HICKMAN                                                | 17       |
| HIGHGATE AT PAOLI POINTE                                   | 18       |
| HILLTOP HEIGHTS AT COATESVILLE VA HOSPITAL                 | 19       |
| THE INN AT FREEDOM VILLAGE                                 | 20       |
| MADANAT PERSONAL CARE HOME INC                             | 21       |
| MANATAWNY MANOR                                            | 22       |
| NEW SEASONS OF DEVON                                       | 23       |
| NEW SEASONS OF EXTON                                       | 24       |
| PHOENIXVILLE VILLA                                         | 25       |
|                                                            | 26       |
| RUSTON ASSISTED LIVING AT JENNER'S POND<br>SIMPSON MEADOWS | 27<br>28 |
| SUNRISE ASSISTED LIVING OF EXTON                           | 20       |
| SUNRISE ASSISTED LIVING OF EXTON                           | 30       |
| SUNRISE ASSISTED LIVING OF PAOL                            | 31       |
| TEL HAI/I AKEVIEW ASSISTED LIVING                          | 32       |
| VILLA SAINT MARTHA                                         | 33       |
| WARE PRESBYTERIAN VILLAGE THE STEWARD HOME                 | 34       |
| WOODBRIDGE PLACE                                           | 35       |
|                                                            |          |