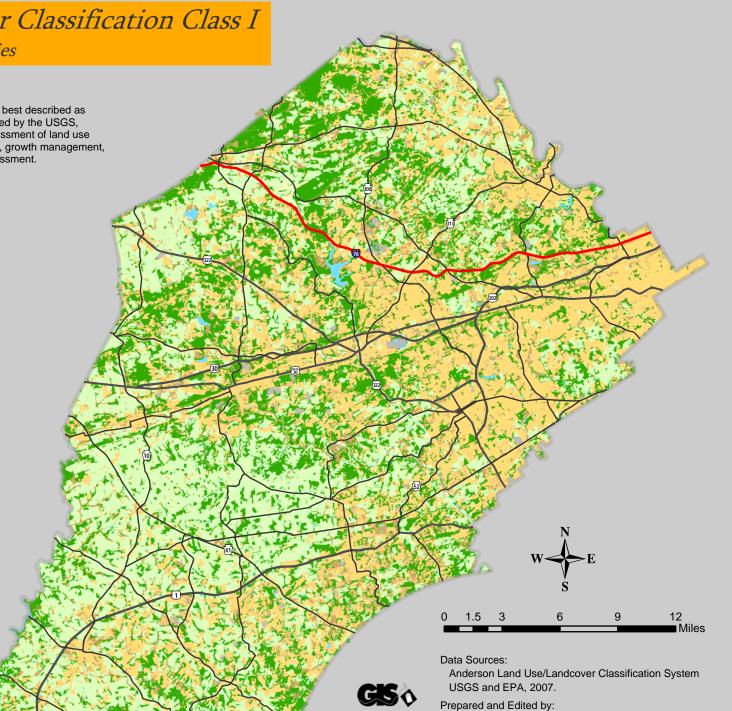

## Land Use / Landcover Classification Class I Planning Commission Map Series

The Anderson LU/LC Classification System is best described as Land use and land cover data (LU/LC) collected by the USGS, which, in turn is useful for environmental assessment of land use patterns with respect to water quality analysis, growth management, and other types of environmental impact assessment.