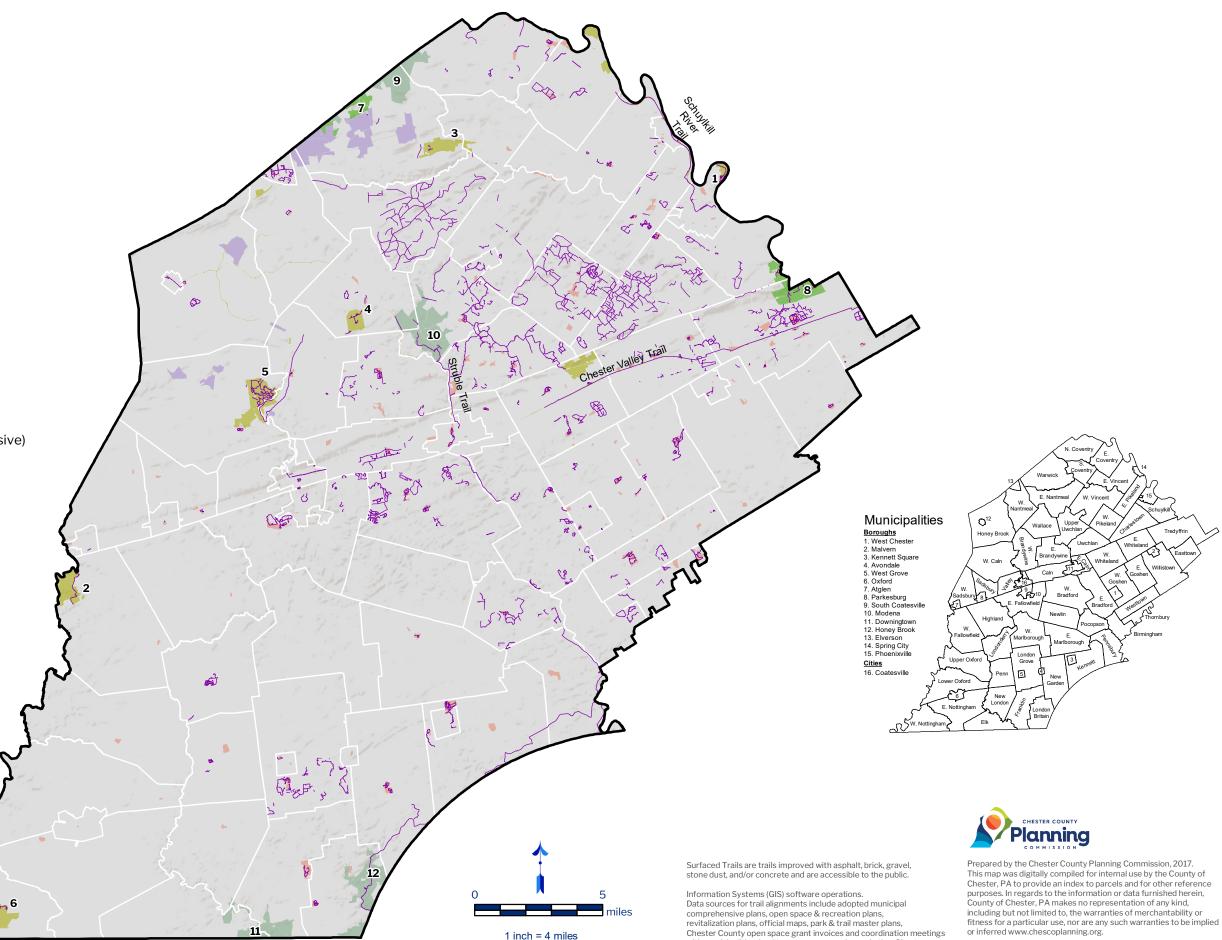

## **County Parks**

1. Black Rock Sanctuary 2. Wolf's Hollow County Park 3. Warwick County Park 4. Springton Manor Farm 5. Hibernia County Park 6. Nottingham County Park

## **National Historic Parks**

7. Hopewell Furnace 8. Valley Forge

## **State Parks**

9. French Creek State Park 10. Marsh Creek State Park 11. Future State Park at Springlawn 12. White Clay Creek State Park

ratio = 1:237,600

or inferred www.chescoplanning.org.

Sources: Chester County Planning Commission, 2017.