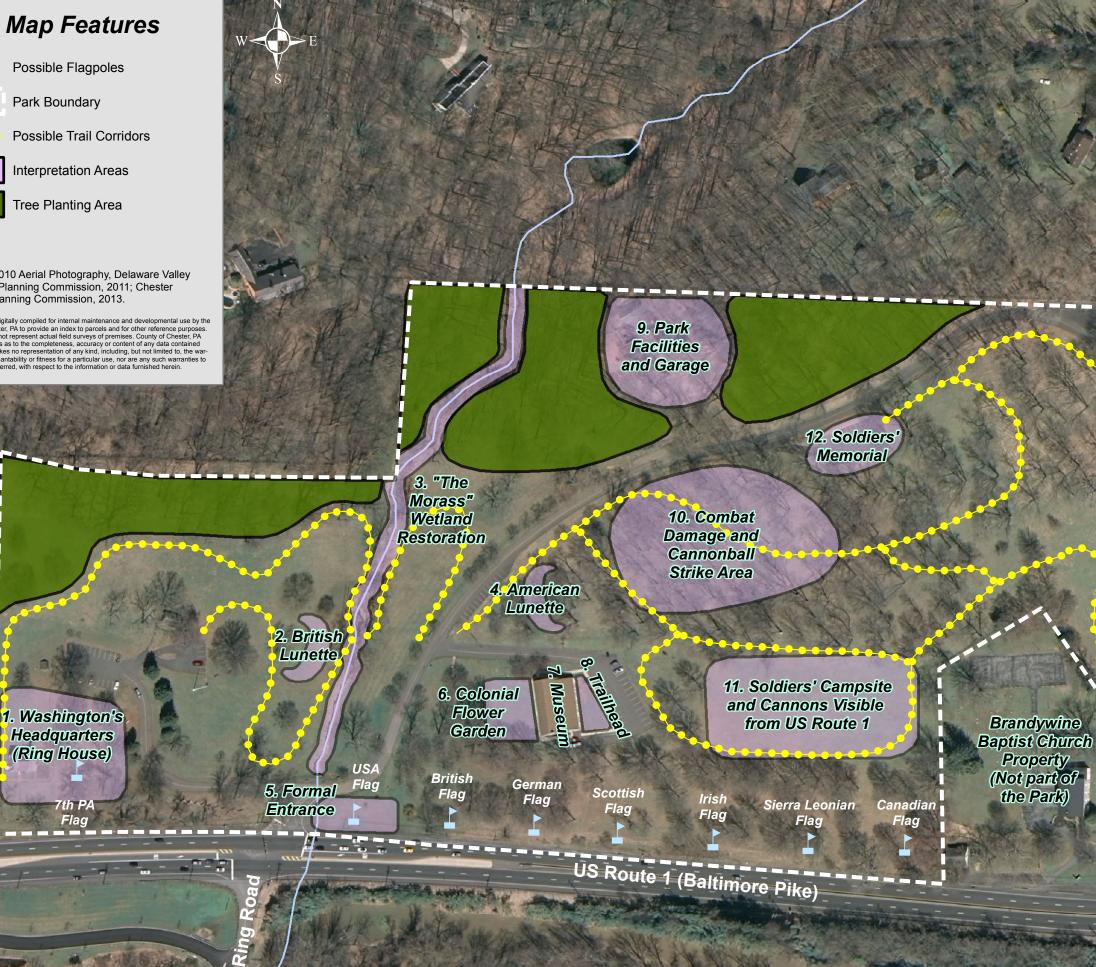

Source: 2010 Aerial Photography, Delaware Valley Regional Planning Commission, 2011; Chester County Planning Commission, 2013.

This map was digitally compiled for internal maintenance and developmental use by the County of Chester, PA to provide an index to parcels and for other reference purposes. Parcel lines do not represent actual field surveys of premises. County of Chester, PA makes no claims as to the completeness, accuracy or content of any data contained hereon, and makes no representation of any kind, including, but not limited to, the war-ranties of merchantability or fitness for a particular use, nor are any such warranties to be immiled or data furnished therein.