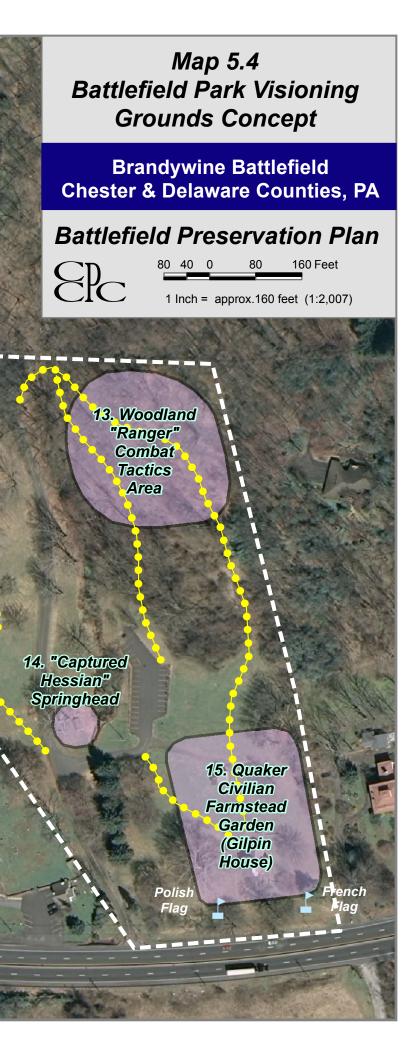

Source: 2010 Aerial Photography, Delaware Valley Regional Planning Commission, 2011; Chester County Planning Commission, 2013.

This map was digitally compiled for internal maintenance and developmental use by the County of Chester, PA to provide an index to parcels and for other reference purposes. Parcel lines do not represent actual field surveys of premises. County of Chester, PA makes no claims as to the completeness, accuracy or content of any data contained hereon, and makes no representation of any kind, including, but not limited to, the war-ranties of merchantability or fitness for a particular use, nor are any such warranties to be immiled or data furnished therein.