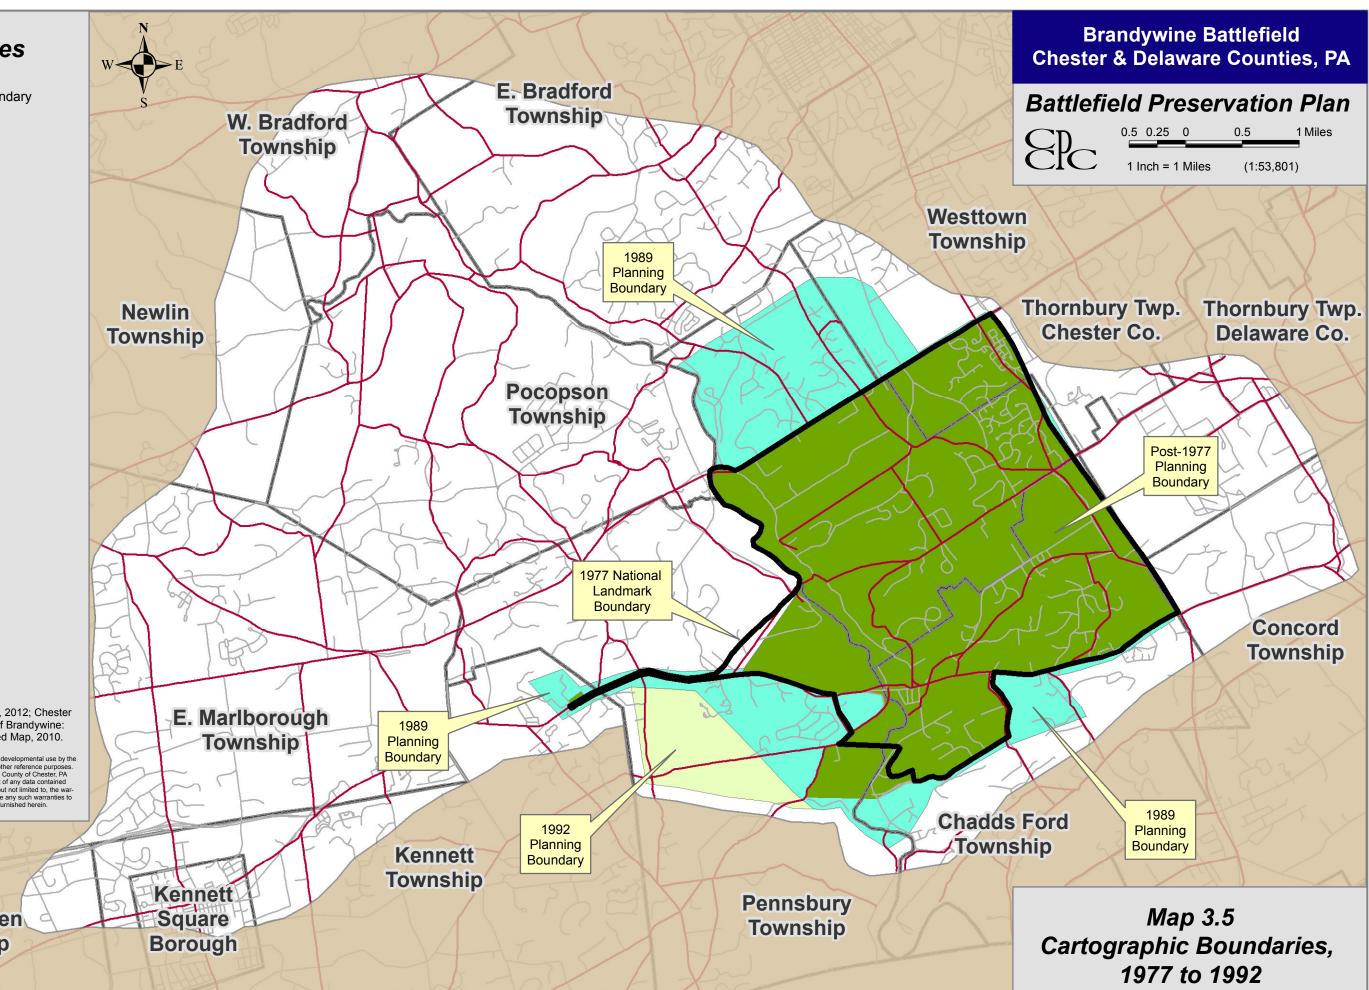

Chester County Planning Commission, 2012; Chester County Parks and Recreation, Battle of Brandywine: Historic Resource Survey and Animated Map, 2010.

This map was digitally compiled for internal maintenance and developmental use by the County of Chester, PA to provide an index to parcels and for other reference purposes. Parcel lines do not represent actual field surveys of premises. County of Chester, PA makes no claims as to the completeness, accuracy or content of any data contained hereon, and makes no representation of any kind, including, but not limited to, the warranties of merchantability or fitness for a particular use, nor are any such warranties to be implied or inferred, with respect to the information or data furnished herein.

> New Garden Township