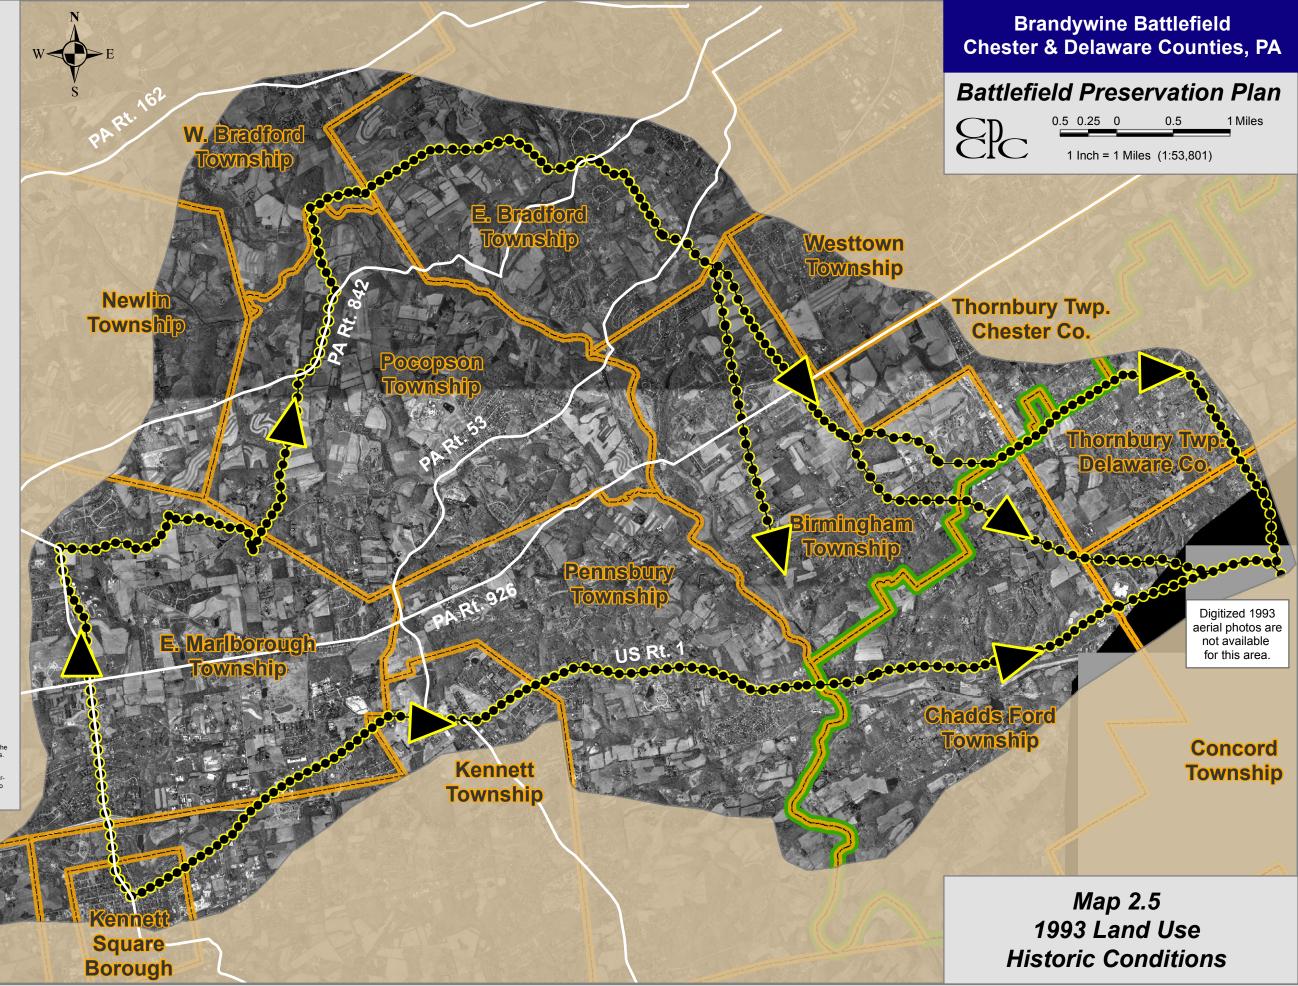

## **Map Features** ●●●● 1777 Marching Corridors Municipalities County Boundary Major Roads

Source: 1993 Aerial Photographs, Delaware Valley Regional Planning Commission, 1993.

This map was digitally compiled for internal maintenance and developmental use by the County of Chester, PA to provide an index to parcels and for other reference purposes. Parcel lines do not represent actual field surveys of premises. County of Chester, PA makes no claims as to the completeness, accuracy or content of any data contained hereon, and makes no representation of any kind, including, but not limited to, the war-ranties of merchantability or filmess for a particular use, no are any such warranties to be implied or inferred, with respect to the information or data furnished herein.