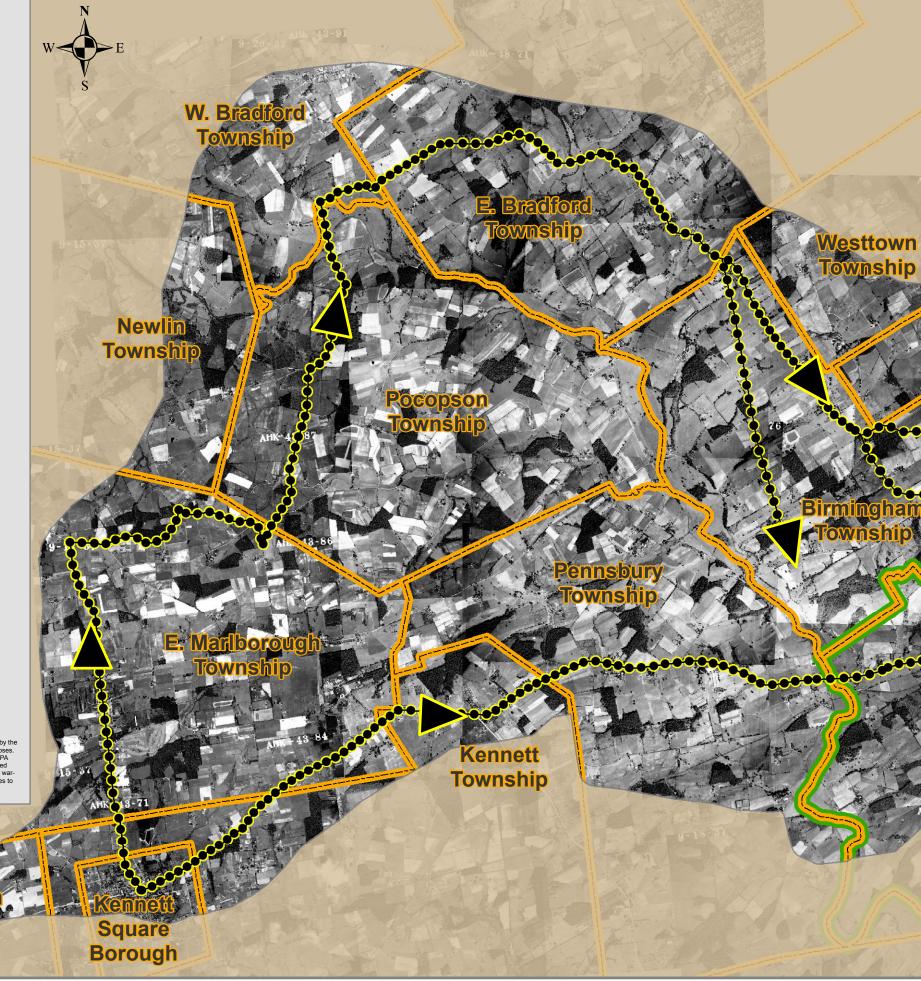

Map Features

Modern Municipalities

●●●● 1777 Marching Corridors

Modern County Boundary

Source: 1937 USDA Agricultural Administration Northeast Division, Dallin Aero Surveys, Philadelphia, PA.

This map was digitally compiled for internal maintenance and developmental use by the County of Chester, PA to provide an index to parcels and for other reference purposes. Parcel lines do not represent actual field surveys of premises. County of Chester, PA makes no claims as to the completeness, accuracy or content of any data contained hereon, and makes no representation of any kind, including, but not limited to, the warranties of merchantability or fitness for a particular use, nor are any such warranties to be implied or inferred, with respect to the information or data furnished herein.