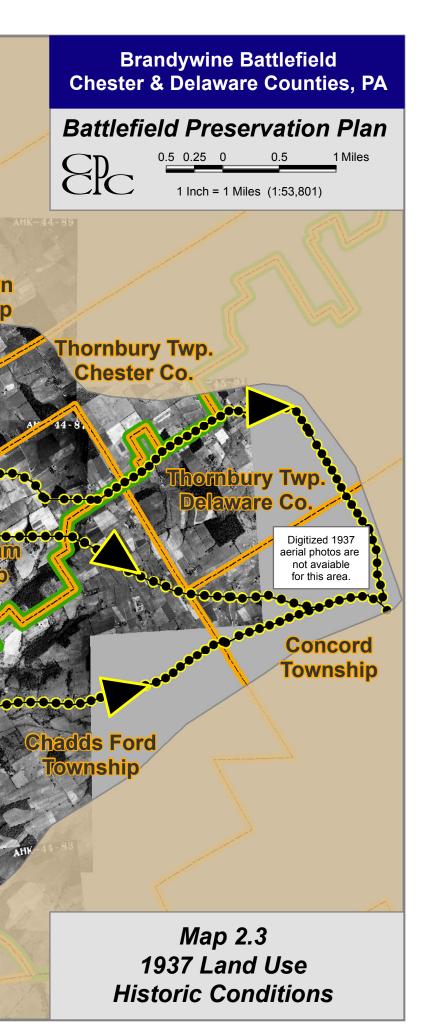

Map Features

Modern Municipalities

●●●● 1777 Marching Corridors

Modern County Boundary

Source: 1937 USDA Agricultural Administration Northeast Division, Dallin Aero Surveys, Philadelphia, PA.

This map was digitally compiled for internal maintenance and developmental use by the County of Chester, PA to provide an index to parcels and for other reference purposes. Parcel lines do not represent actual field surveys of premises. County of Chester, PA makes no claims as to the completeness, accuracy or content of any data contained hereon, and makes no representation of any kind, including, but not limited to, the warranties of merchantability or fitness for a particular use, nor are any such warranties to be implied or inferred, with respect to the information or data furnished herein.